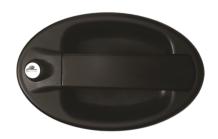

# 020-7100 Flush Pull Handle

Compact recessed zinc die cast paddle handle suitable for entrance / compartment doors. Robust design that provides long term durability.

### FEATURES/BENEFITS:

- Non-handed style
- · With mounting gaskets
- A variety of key coding available
- Used with a variety of available interior plunger style latches
- Accommodates door thickness from 25mm to 50mm