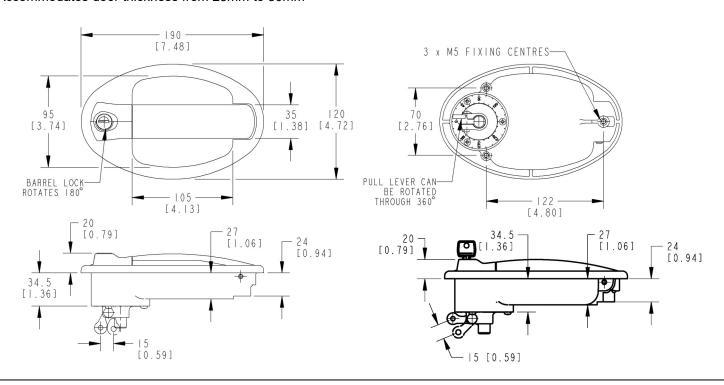

### FEATURES/BENEFITS:

- Non-handed style
- · With mounting gaskets
- A variety of key coding available
- Used with a variety of available interior plunger style latches
- Accommodates door thickness from 25mm to 50mm

#### **INSTALLATION:**

- Easy to install
- 3 x M5 brass insert mounting for stability

All dimensions are for reference only. For more information visit www.trimarkcorp.com